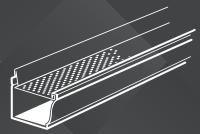

## **CONTINUOUS** HANGERS<sup>TM:</sup> **WHAT IS IT?**

Rain gutters are commonly installed with spaced hangers that cause weak spots on the gutter between each hanger.

To avoid weak spots, hundreds of hangers would need to be added, but this is not a very efficient practice.

With a continuous hanger™, the rain gutters are reinforced along their entire length.