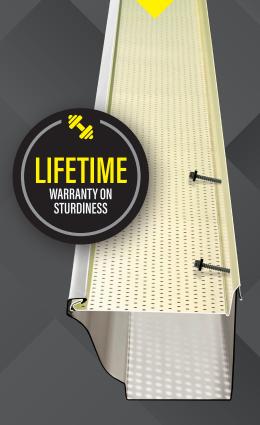

#### **CONTINUOUS HANGER™** FOR RAIN GUTTERS

- For new rain gutters in clear areas
- Lifetime warranty on sturdiness and 25-year clog-free warranty
- Can hold up to 250 lb per linear foot
- Protects gutters year after year from the weight of ice and snow
- 30 inches of rain water can flow through the screen in a single hour
- Serves as a UV-ray shield to prevent cracking and leaking at corners