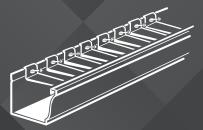

### **CONTINUOUS HANGER™** WITH BUILT-IN GUTTER GUARD

- For new rain gutters in debris prone areas
- Transferrable 360° lifetime warranty (covers coniferous areas)
- Blocks fine debris like pine needles
- Supports up to 425 lb per linear foot
- Protects gutters year after year from the weight of ice and snow
- 40 inches of rain water can flow through the screen in a single hour
- Serves as a UV-ray shield to prevent cracking and leaking at corners