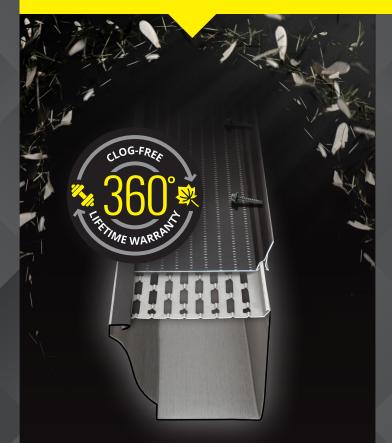

### **CONTINUOUS HANGER™** WITH BUILT-IN GUTTER GUARD

- For new rain gutters in debris prone areas
- Transferrable 360° lifetime warranty (covers coniferous areas)
- Blocks fine debris like pine needles
- Supports up to 425 lb per linear foot
- Protects gutters year after year from the weight of ice and snow
- 40 inches of rain water can flow through the screen in a single hour
- Serves as a UV-ray shield to prevent cracking and leaking at corners