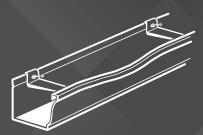

## **CONTINUOUS** HANGERS<sup>TM:</sup> **WHAT IS IT?**

Rain gutters are commonly installed with spaced hangers that cause weak spots on the gutter between each hanger.

To avoid weak spots, hundreds of hangers would need to be added, but this is not a very efficient practice.

With a continuous hanger™, the rain gutters are reinforced along their entire length.

#### **CONTINUOUS HANGER™** FOR RAIN GUTTERS

- For new rain gutters in clear areas
- Lifetime warranty on sturdiness and 25-year clog-free warranty
- Can hold up to 250 lb per linear foot
- Protects gutters year after year from the weight of ice and snow
- 30 inches of rain water can flow through the screen in a single hour
- Serves as a UV-ray shield to prevent cracking and leaking at corners